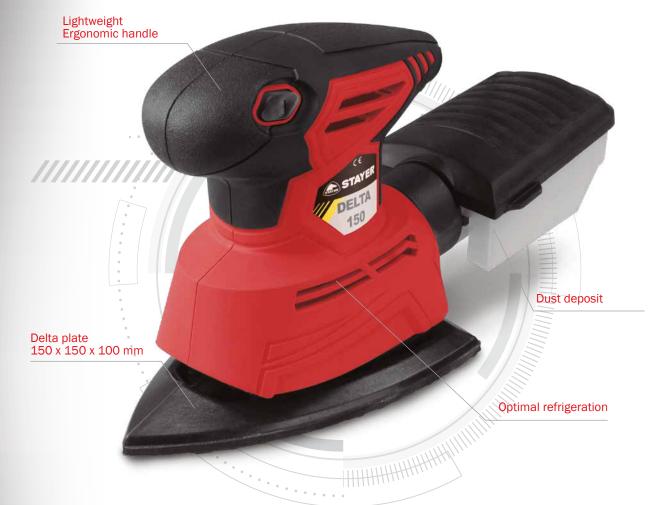

## ADVANTAGES

- 150W orbital sander with a 150 x 150 x 100 mm self adhering plate.
- Compact sander, versatile, specially designed to be used with only one hand, the delta plate allows for an easy corner and edge sanding.
- Vibration reducing system due to the ergonomic head. Enables long periods of work without fatigue or hassles.
- Built in vacuuming system, the tool can be coupled with an externa vacuum cleaner or can be used with the included dust deposit to maintain a safe and clean workplace.
- Self adhering plate por a quick and easy sanding sheet change while working.
- Splittable sanding sheets included to fully exploit them and to better fit the user's work style.

## **INCLUDED**

- Self adhering plate
- Vacuum coupling
- Splittable sanding sheets

x2 Gr. 60 x2 Gr. 80

x2 Gr. 120

- Dust deposit