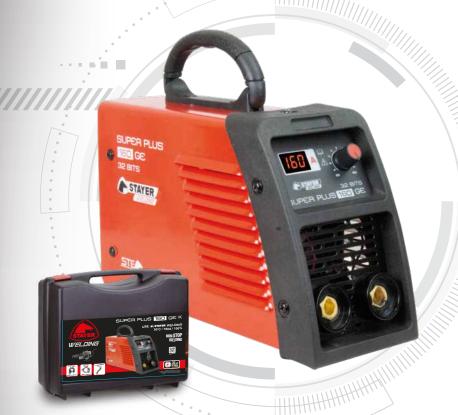

Non stop welding with 4.0 mm ELECTRODES

| SI |  |
|----|--|
| K  |  |
|    |  |
| V  |  |
| H  |  |

| Power (A, X=100%, | 30°C) <b>160</b> | Α   |
|-------------------|------------------|-----|
| Electrode (mm)    | 4                | mm  |
| Weight (kg)       | 2.4              | kg  |
| Voltage (V)       | 230              | V   |
| Generator (KVA)   | 4 - 6            | KVA |
| Size (cm)         | 25 x 15.5 x 9    | ст  |
|                   |                  |     |

## EQUIPMENT

- Power cable. 2m x 2.5 mm2
- Ground cable with clamps. 1.5m x 16 mm2
- Electrode cable. 2.5m x 16 mm2
- Hammer with brush
- Carry case