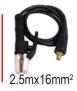

## EQUIPMENT

- Power cable. 2m x 2.5 mm2
- Ground cable with clamps. 1.5m x 16 mm2
- Electrode cable. 2.5m x 16 mm2
- Hammer with brush
- Carry case