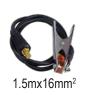

## EQUIPMENT

- Power cable. 2m x 2.5 mm2
- Ground cable with clamps. 1.5m x 16 mm2
- Electrode cable. 2.5m x 16 mm2
- Hammer with brush
- Carry case